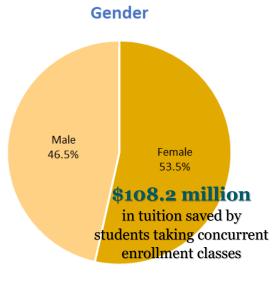

| Distinct Headcount by Ethnicity | 22-23  | 23-24  |
|---------------------------------|--------|--------|
| Asian                           | 1,013  | 1,012  |
| Black                           | 389    | 428    |
| Latinx                          | 6,058  | 6,768  |
| Native American/Alaskan         | 214    | 244    |
| Pacific Islander                | 338    | 339    |
| White                           | 43,685 | 46,078 |
| Two or more races               | 1,547  | 1,847  |
| Distinct Headcount by Gender    | 22-23  | 23-24  |
| Female                          | 28,513 | 30,340 |
| Male                            | 24,729 | 26,369 |
| Total                           | 53,242 | 56,709 |