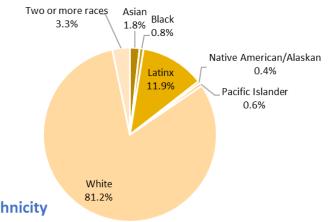

| Distinct Headcount by Ethnicity | 22-23  | 23-24  |
|---------------------------------|--------|--------|
| Asian                           | 1,013  | 1,012  |
| Black                           | 389    | 428    |
| Latinx                          | 6,058  | 6,768  |
| Native American/Alaskan         | 214    | 244    |
| Pacific Islander                | 338    | 339    |
| White                           | 43,685 | 46,078 |
| Two or more races               | 1,547  | 1,847  |
| Distinct Headcount by Gender    | 22-23  | 23-24  |
| Female                          | 28,513 | 30,340 |
| Male                            | 24,729 | 26,369 |
| Total                           | 53,242 | 56,709 |